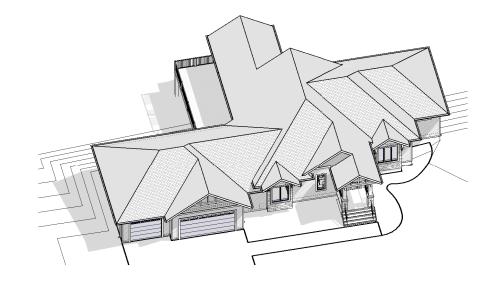

8" / 12"

LINTEL SIZED BY SUPPLIER

**ROOF PLAN** 

8" / 12"

-ROOFING SLOPE TO BE 7/12 UNLESS NOTED OTHERWISE

-ROOFING FINISH TO BE ASPHALT SHINGLES

-PROVIDE INSULATED ACCESS HATCH C/W WEATHERSTRIPPING

-PROVIDE PREFINISHED METAL EAVESTROUGH C/W REQ'D MOUNTING HARDWARE AND R.W.L. & EXTENTIONS

-PRE-MANUFACTURED HIGH HEEL ROOF TRUSSES TO BE DESIGNED AND SEALED BY A PROFESSIONAL ENGINEER

-PROVIDE ROOF VENTS AS REQUIRED

-VERIFY LOCATION OF ALL R.W.L ON SITE

WORKING DAWNINGS ARE A GRAPHIC REPRESENTATION ONLY ACTUAL PRODUCTS AND MATERIALS USED MAY VARY FROM DEPOTED ON DEAWNINGS. SALES CONTRACT AND SPECIF CATTONS MIST TAKE PRECEDENCE OVER THESE DRAWNINGS. AND SPECIFICATIONS EDENCE OVER THESE **ESIDENC** 8 #2 **E RANCH** LAK RING ≷ SPI