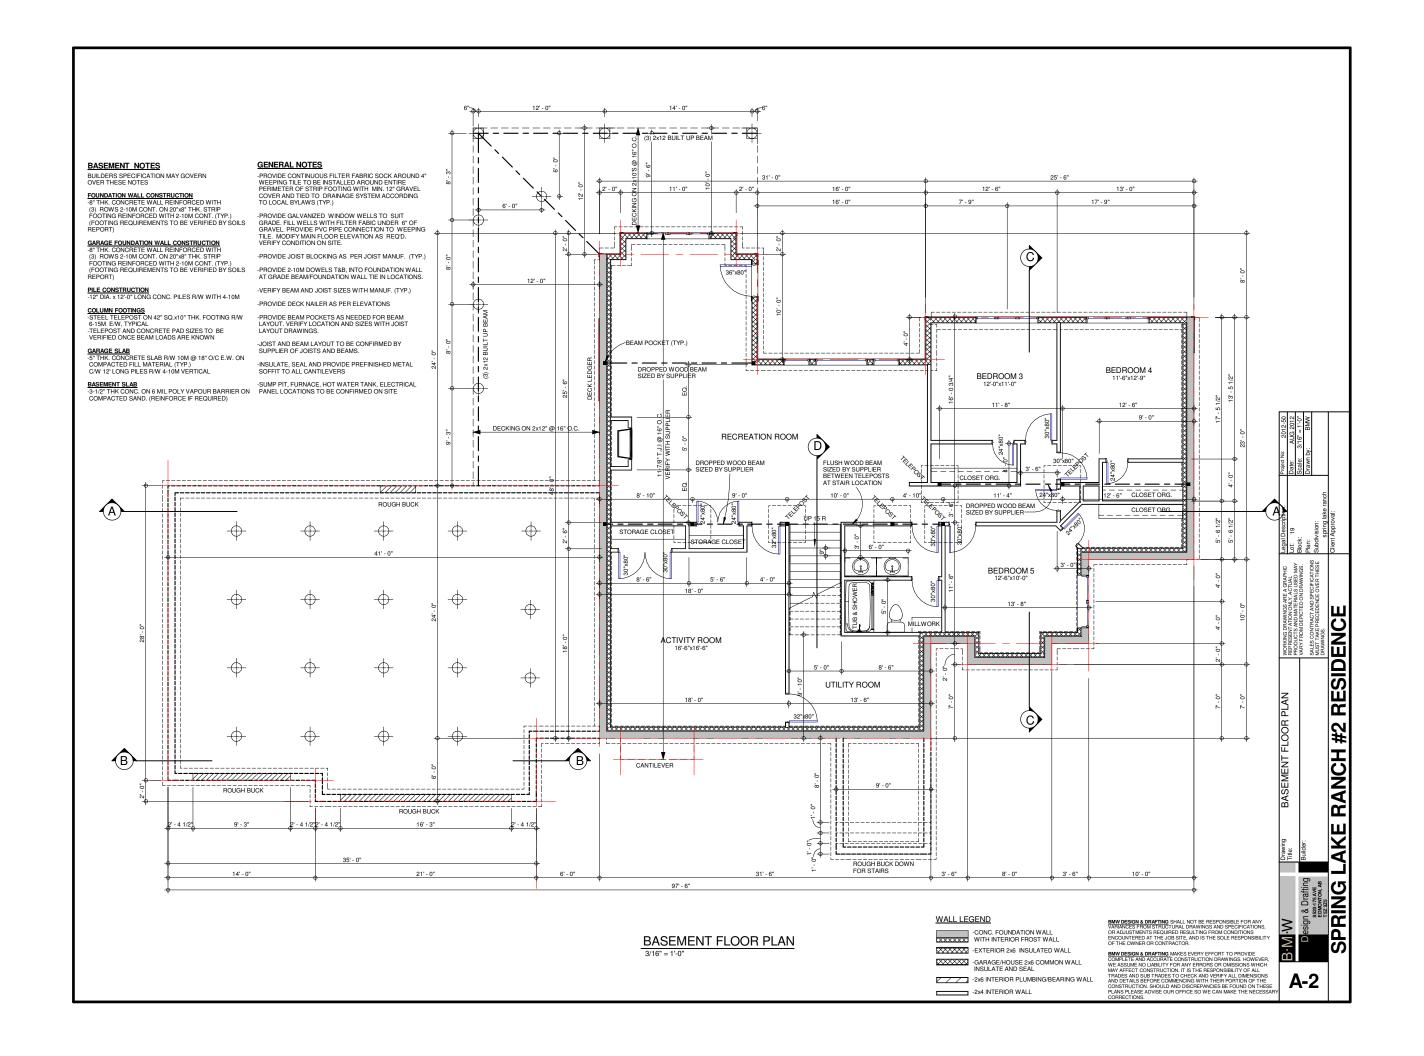

## SPRING LAKE RANCH #2 RESIDENCE 780-952-0955 RESIDENTIAL DESIGNING.

8520 •175 AVE EDMONTON • AB T5Z 3Z5

| 20       |                                |
|----------|--------------------------------|
|          | AUG 2012                       |
|          | JOB NUMBER= 2012-50            |
|          | LOT= 19                        |
|          | BLOCK=                         |
| 1        | PLAN=                          |
|          | SUBDIVISION= spring lake ranch |
|          |                                |
|          | FLOOR AREAS (SQ.FT.)           |
|          | BASEMENT FLOOR 2019            |
|          | MAIN FLOOR 1994                |
| <b>)</b> | SECOND FLOOR N/A               |
|          |                                |