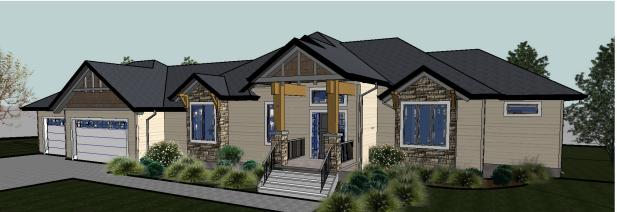

## SPRING LAKE RANCH #2 RESIDENCE 780-952-0955 RESIDENTIAL DESIGNING.

8520 •175 AVE EDMONTON • AB T5Z 3Z5

| 20       |                                |
|----------|--------------------------------|
|          | AUG 2012                       |
|          | JOB NUMBER= 2012-50            |
|          | LOT= 19                        |
|          | BLOCK=                         |
| 1        | PLAN=                          |
|          | SUBDIVISION= spring lake ranch |
|          |                                |
|          | FLOOR AREAS (SQ.FT.)           |
|          | BASEMENT FLOOR 2019            |
|          | MAIN FLOOR 1994                |
| <b>)</b> | SECOND FLOOR N/A               |
|          |                                |