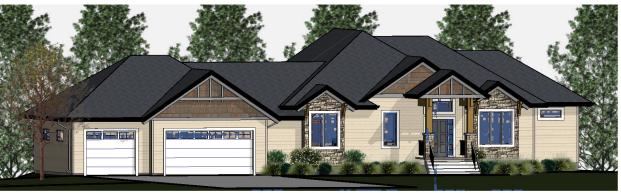

## SPRING LAKE RANCH #2 RESIDENCE 780-952-0955 RESIDENTIAL DESIGNING.

8520 •175 AVE EDMONTON • AB T5Z 3Z5

| 20       |                                |
|----------|--------------------------------|
|          | AUG 2012                       |
|          | JOB NUMBER= 2012-50            |
|          | LOT= 19                        |
|          | BLOCK=                         |
| 1        | PLAN=                          |
|          | SUBDIVISION= spring lake ranch |
|          |                                |
|          | FLOOR AREAS (SQ.FT.)           |
|          | BASEMENT FLOOR 2019            |
|          | MAIN FLOOR 1994                |
| <b>)</b> | SECOND FLOOR N/A               |
|          |                                |