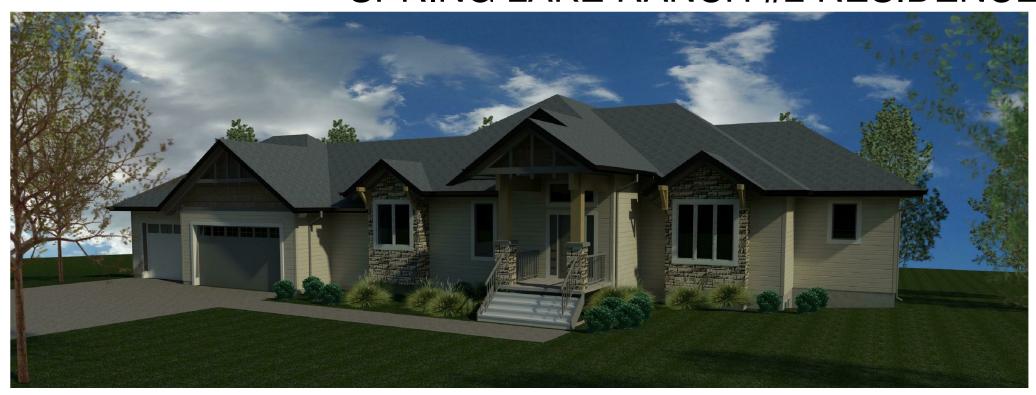

## SPRING LAKE RANCH #2 RESIDENCE 780-952-0955 RESIDENTIAL DESIGNING.

8520 •175 AVE EDMONTON • AB T5Z 3Z5

| 20       |                                |
|----------|--------------------------------|
|          | AUG 2012                       |
|          | JOB NUMBER= 2012-50            |
|          | LOT= 19                        |
|          | BLOCK=                         |
| 1        | PLAN=                          |
|          | SUBDIVISION= spring lake ranch |
|          |                                |
|          | FLOOR AREAS (SQ.FT.)           |
|          | BASEMENT FLOOR 2019            |
|          | MAIN FLOOR 1994                |
| <b>)</b> | SECOND FLOOR N/A               |
|          |                                |