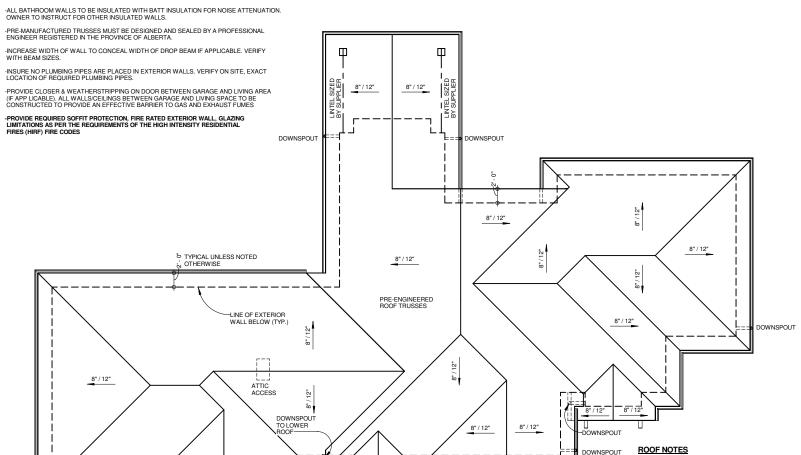

8" / 12"

LINTEL SIZED BY SUPPLIER

**ROOF PLAN** 

8" / 12"

-ROOFING SLOPE TO BE 7/12 UNLESS NOTED OTHERWISE

-ROOFING FINISH TO BE ASPHALT SHINGLES

-PROVIDE INSULATED ACCESS HATCH C/W WEATHERSTRIPPING

-PROVIDE PREFINISHED METAL EAVESTROUGH C/W REQ'D MOUNTING HARDWARE AND R.W.L. & EXTENTIONS

-PRE-MANUFACTURED HIGH HEEL ROOF TRUSSES TO BE DESIGNED AND SEALED BY A PROFESSIONAL ENGINEER

-PROVIDE ROOF VENTS AS REQUIRED

-VERIFY LOCATION OF ALL R.W.L ON SITE

WORKING DAWNINGS ARE A GRAPHIC REPRESENTATION ONLY ACTUAL PRODUCTS AND MATERIALS USED MAY VARY FROM DEPOTED ON DEAWNINGS. SALES CONTRACT AND SPECIF CATTONS MIST TAKE PRECEDENCE OVER THESE DRAWNINGS. AND SPECIFICATIONS EDENCE OVER THESE **ESIDENC** 8 #2 **E RANCH** LAK RING ≷ SPI