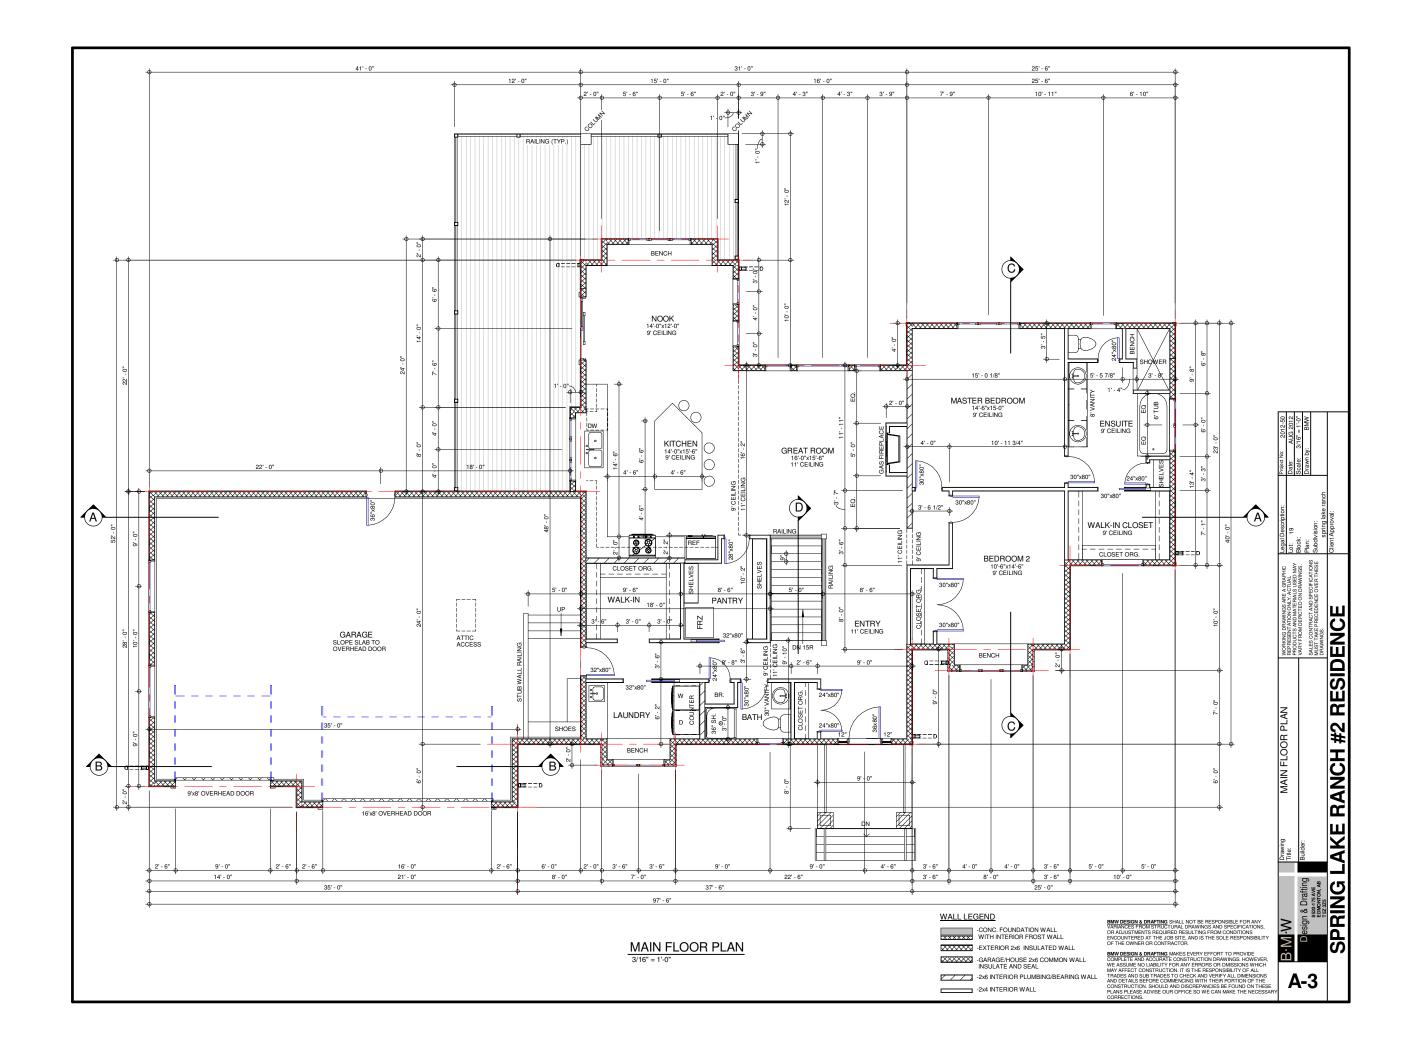

## SPRING LAKE RANCH #2 RESIDENCE 780-952-0955 RESIDENTIAL DESIGNING.

8520 •175 AVE EDMONTON • AB T5Z 3Z5

| 20       |                                |
|----------|--------------------------------|
|          | AUG 2012                       |
|          | JOB NUMBER= 2012-50            |
|          | LOT= 19                        |
|          | BLOCK=                         |
| 1        | PLAN=                          |
|          | SUBDIVISION= spring lake ranch |
|          |                                |
|          | FLOOR AREAS (SQ.FT.)           |
|          | BASEMENT FLOOR 2019            |
|          | MAIN FLOOR 1994                |
| <b>)</b> | SECOND FLOOR N/A               |
|          |                                |