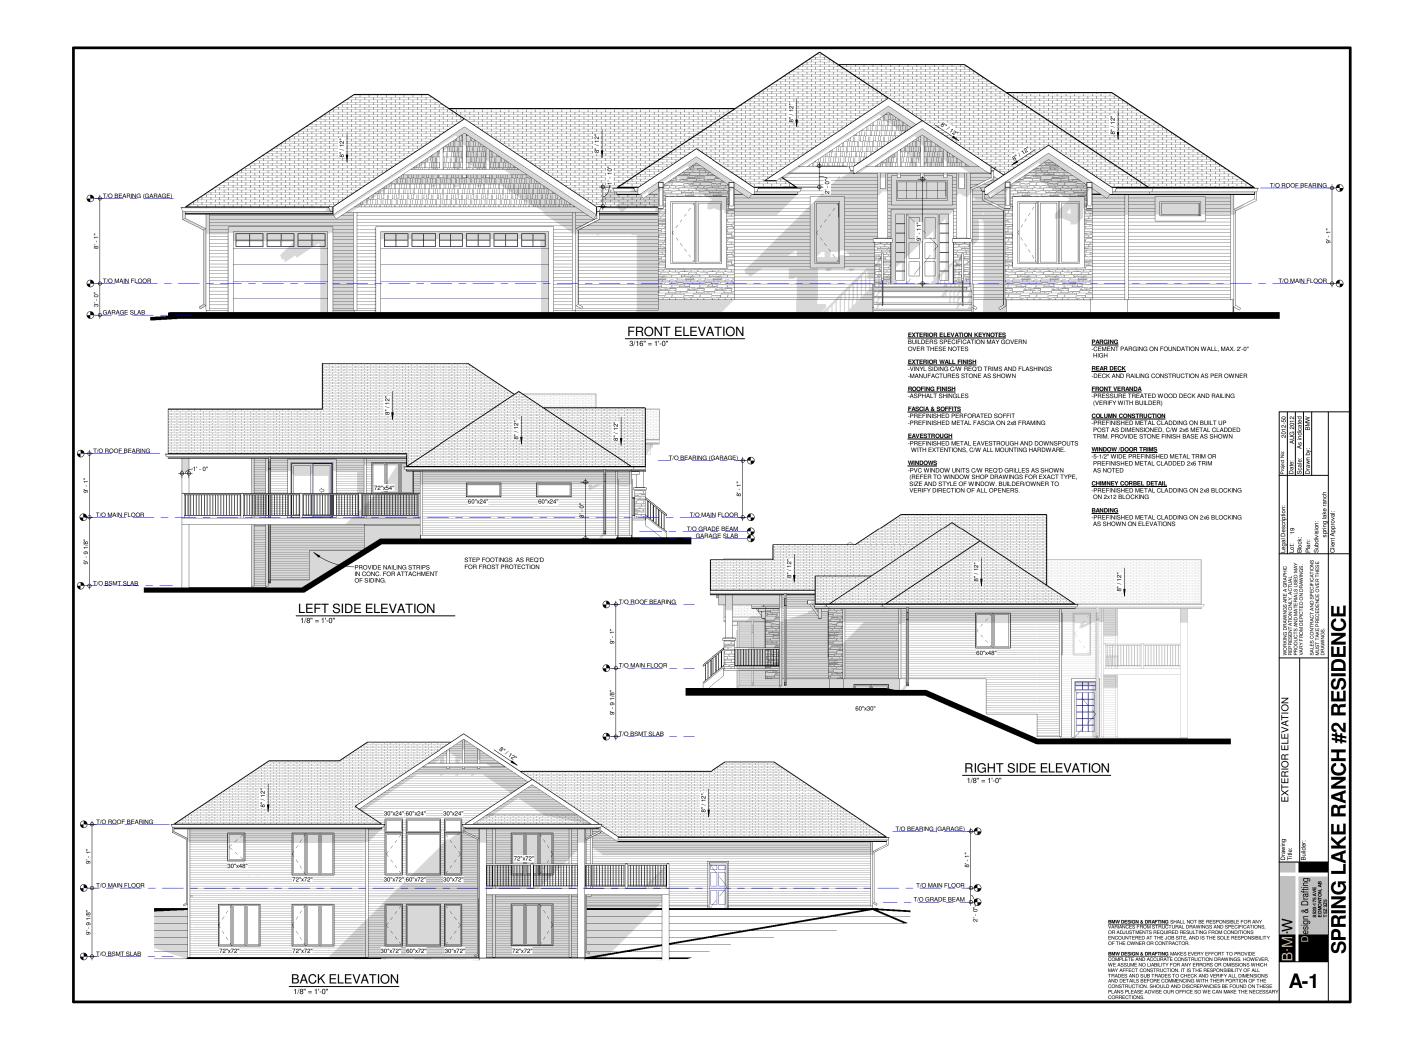

## SPRING LAKE RANCH #2 RESIDENCE 780-952-0955 RESIDENTIAL DESIGNING.

8520 •175 AVE EDMONTON • AB T5Z 3Z5

| 20       |                                |
|----------|--------------------------------|
|          | AUG 2012                       |
|          | JOB NUMBER= 2012-50            |
|          | LOT= 19                        |
|          | BLOCK=                         |
| 1        | PLAN=                          |
|          | SUBDIVISION= spring lake ranch |
|          |                                |
|          | FLOOR AREAS (SQ.FT.)           |
|          | BASEMENT FLOOR 2019            |
|          | MAIN FLOOR 1994                |
| <b>)</b> | SECOND FLOOR N/A               |
|          |                                |

-WINDOW SIZES ARE SHOWN ON BUILDING ELEVATIONS AND ARE SHOWN BY NOMINAL SIZE. OWNER TO VERIFY STYLE, TYPE, AND EXACT ROUGH OPENING SIZE PRIOR TO CONSTRUCTION. OWNER TO ALSO VERIFY DIRECTION OF OPENERS